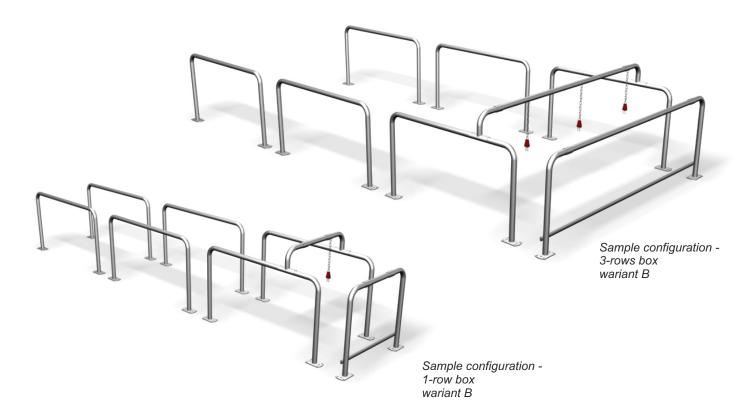

## **MODULAR BOX FOR TROLLEYS WARIANT B**

Modular box for trolleys is used to park shopping and transport trolleys. The modular construction of the box allows for any configuration of the width, length and number of rows. That allows to adjust the box to the width and the planned amount of the trolley.

The possibility of ordering the box with the width from 550 mm to 3400 mm allows for adjust the box to 1,2,3 or 4 rows with trolleys.

Finish: zinc plated and powder coated.

Modular box is available in two options of mounting to the ground: