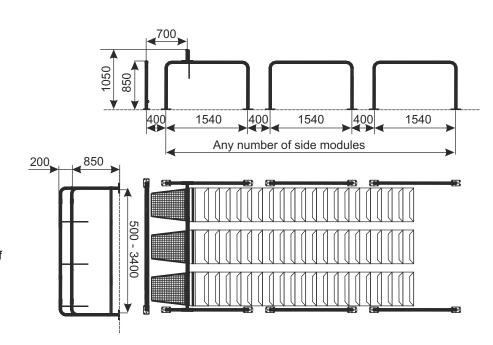

## **MODULAR BOX FOR TROLLEYS WARIANT B**

Modular box for trolleys is used to park shopping and transport trolleys. The modular construction of the box allows for any configuration of the width, length and number of rows. That allows to adjust the box to the width and the planned amount of the trolley.

The possibility of ordering the box with the width from 550 mm to 3400 mm allows for adjust the box to 1,2,3 or 4 rows with trolleys.

Finish: zinc plated and powder coated.

Modular box is available in two options of mounting to the ground: