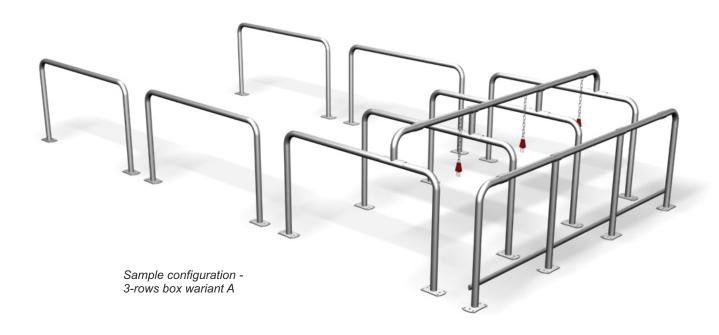

## **MODULAR BOX FOR TROLLEYS WARIANT A**

Modular box for trolleys is used to park shopping and transport trolleys. The modular construction of the box allows for any configuration of the width, length and number of rows. That allows to adjust the box to the width and the planned amount of the trolley. Option A has modules that separate from each other rows of trolleys.