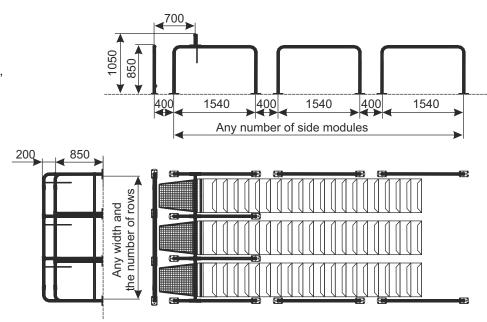

## **MODULAR BOX FOR TROLLEYS WARIANT A**

Modular box for trolleys is used to park shopping and transport trolleys. The modular construction of the box allows for any configuration of the width, length and number of rows. That allows to adjust the box to the width and the planned amount of the trolley. Option A has modules that separate from each other rows of trolleys.

Finish: zinc plated and powder coated.

Modular box is available in two options of mounting to the ground:

- -with feet (bolted to the ground)
- -with anchos (concreted in the ground)

| PRODUCT NAME                       | FINISH                        | INDEX |
|------------------------------------|-------------------------------|-------|
| Modular box for trollevs wariant A | zinc plated and powder coated |       |