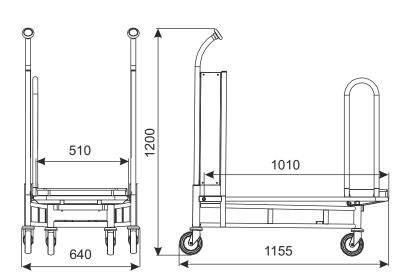

## **TRANSPORT TROLLEY CARRY 90 FOR TRAVELATOR**

As a standard is the trolley with one front bar (mounted to the lifted hatch), with bumper at front and castors for travelator.

| ТҮРЕ             | Carry 90 for travelator |
|------------------|-------------------------|
| LOADING          | 130 kg                  |
| WHEEL DIAMETER   | 125 mm                  |
| NESTING DISTANCE | 250 mm                  |
|                  |                         |