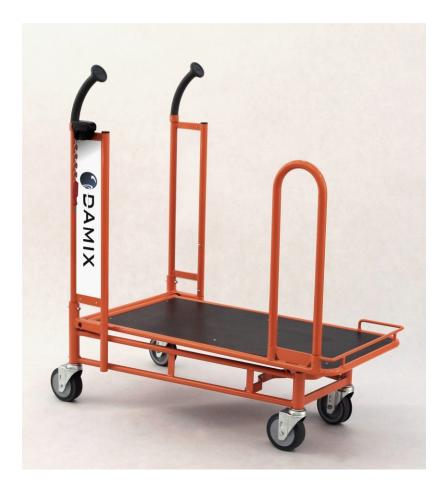

## **TRANSPORT TROLLEY CARRY 90 FOR TRAVELATOR**

As a standard is the trolley with one front bar (mounted to the lifted hatch), with bumper at front and castors for travelator.

| ТҮРЕ             | Carry 90 for travelator |
|------------------|-------------------------|
| LOADING          | 130 kg                  |
| WHEEL DIAMETER   | 125 mm                  |
| NESTING DISTANCE | 250 mm                  |
|                  |                         |

## Standard finish:

zinc plated, sides are additionally powder coated, what enriches the aesthetics of the trolley and composes with color scheme of the shop.