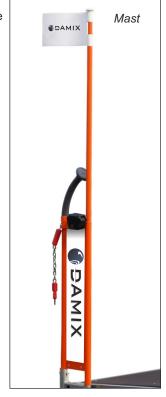

## ADDITIONAL EQUIPMENT:

mast,
lateral logo made of plexi with the graphics,
coin lock.

Optional accessories require separate arrangements.

| PRODUCT NAME                              | FINISH                    | INDEX       |
|-------------------------------------------|---------------------------|-------------|
| Transport trolley Carry 90 for travelator | zinc plated/powder coated | 919-343-023 |