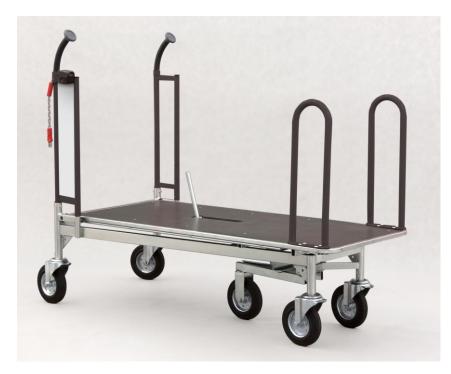

## **TRANSPORT TROLLEY CARRY 160** with the fifth wheel

As a standard is the trolley with two front bars (mounted to the lifted hatch), optional is available with one bar or without bars.

| TYPE             | Carry 160 |  |
|------------------|-----------|--|
| LOADING          | 500 kg    |  |
| WHEEL DIAMETER   | 200 mm    |  |
| NESTING DISTANCE | 445 mm    |  |

## Standard finish:

zinc plated, sides are additionally powder coated, what enriches the aesthetics of the trolley and composes with color scheme of the shop.

The fifth wheel makes it easy to make turns with the stocked trolley.