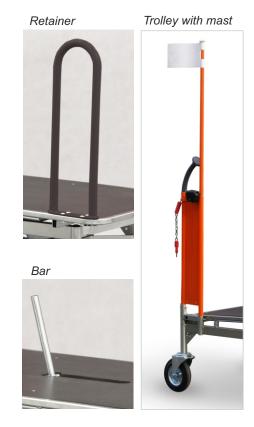

## **TRANSPORT TROLLEY CARRY 160** with the fifth wheel

As a standard is the trolley with two front bars (mounted to the lifted hatch), optional is available with one bar or without bars.

| TYPE             | Carry 160 |  |
|------------------|-----------|--|
| LOADING          | 500 kg    |  |
| WHEEL DIAMETER   | 200 mm    |  |
| NESTING DISTANCE | 445 mm    |  |

## **ADDITIONAL EQUIPMENT:**

In the standard version shopping trolley has standard wheels. Optional accessories (inter alia wheels with brake, coin lock, logo and other accessories) require separate arrangements.