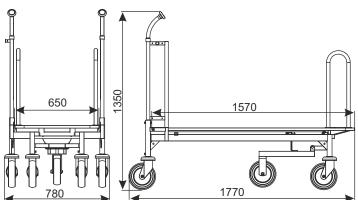

## **TRANSPORT TROLLEY CARRY 160** with the fifth wheel

As a standard is the trolley with two front bars (mounted to the lifted hatch), optional is available with one bar or without bars.

| TYPE             | Carry 160 |  |
|------------------|-----------|--|
| LOADING          | 500 kg    |  |
| WHEEL DIAMETER   | 200 mm    |  |
| NESTING DISTANCE | 445 mm    |  |