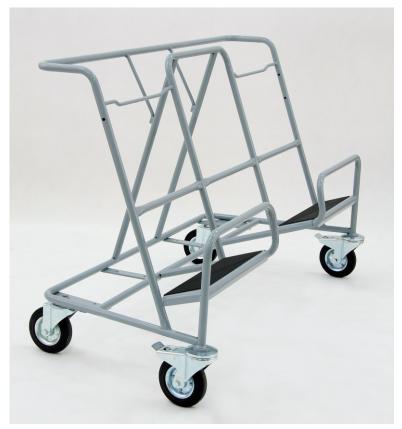

## PANEL TRANSPORTER CARRY WP5

| TYPE             | CARRY WP5 |
|------------------|-----------|
| TOTAL LOADING    | 300 kg    |
| WHEEL DIAMETER   | 160 mm    |
| NESTING DISTANCE | 300 mm    |

Wheels  $\varnothing$  160 mm - 2 back wheels with brakes ensure the safety of goods on trolley. Coin lock system and the mast anti-theft with customisable flag allow you to be vigilent against theft.

## Capacity:

Trolley's dimensions allow to locate large products.