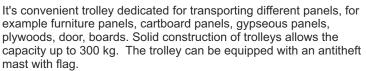

## PANEL TRANSPORTER CARRY WP5

| TYPE             | CARRY WP5 |
|------------------|-----------|
| TOTAL LOADING    | 300 kg    |
| WHEEL DIAMETER   | 160 mm    |
| NESTING DISTANCE | 300 mm    |

Wheels  $\varnothing$  160 mm - 2 back wheels with brakes ensure the safety of goods on trolley. Coin lock system and the mast anti-theft with customisable flag allow you to be vigilent against theft.

## Capacity:

Trolley's dimensions allow to locate large products.