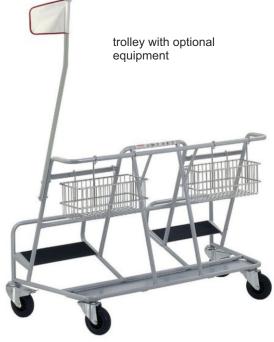

## Options:

- one or two baskets,
- metal sheet
- mast with possibility of personalized flag.

| PRODUCT NAME                | FINISH                | INDEX       |
|-----------------------------|-----------------------|-------------|
| Panel transporter Carry WP5 | zinc + powder coating | 919-351-368 |