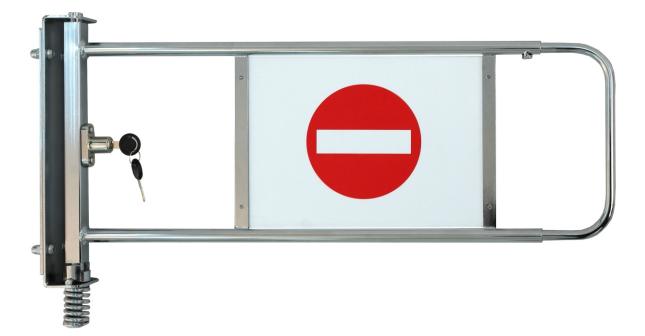

## **CHECKOUT BARRIER WITH LOCK**

The gate is used in checkouts area.

Bidirectional gate - opens in right side and left side. To open or close the gate turn the key in lock, lift the lock and turn the swivel arm in requested direction.

Installed "anty-panic" system prevents from opening a gate in opposite direction. This system allows you to open an emergency gate at the appropriate pressure despite the blockade.

There is possibility of adjusting arm length to 600 mm to 800 mm.

Gateway fixed to the checkout box.

| PRODUCT NAME               | FINISH | INDEX       |
|----------------------------|--------|-------------|
| Checkout barrier with lock | chrome | 919-320-594 |