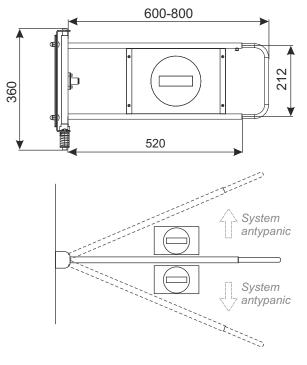

Installed "anty-panic" system prevents from opening a gate in opposite direction. This system allows you to open an emergency gate at the appropriate pressure despite the blockade.

There is possibility of adjusting arm length to 600 mm to 800 mm.

Gateway fixed to the checkout box.

| PRODUCT NAME               | FINISH | INDEX       |
|----------------------------|--------|-------------|
| Checkout barrier with lock | chrome | 919-320-594 |