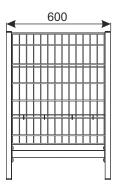

## **DISPLAY TABLE 800X600 H-850/650**

Display tables allows for presentation of small and unwieldy goods. The construction ensures that the display table is very stable and highly resistant to damages. The bottom reinforced with flat irons allows for exposition of goods with various sizes and weights. There is possibility of adjust the height of the bottom. The construction allows for easy disassembly of the table.

**Maximum loading:** ca 100 kg (with equable spreading of the goods).

| PRODUCT NAME                     | FINISH *              | INDEX       |
|----------------------------------|-----------------------|-------------|
| Display table 800x600 H-850/650* | bright chrome         |             |
| Display table 800x600 H-850/650  | zinc plated + lacquer | 919-350-919 |