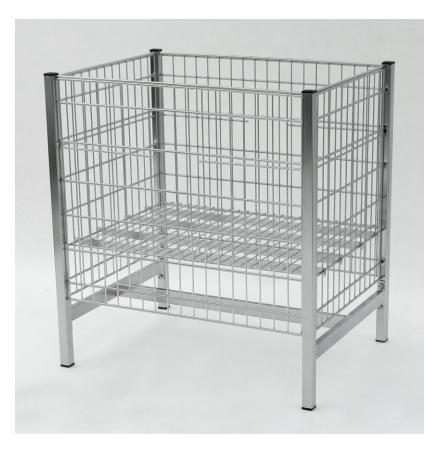

## **DISPLAY TABLE 800X600 H-850/650**

Display tables allows for presentation of small and unwieldy goods. The construction ensures that the display table is very stable and highly resistant to damages. The bottom reinforced with flat irons allows for exposition of goods with various sizes and weights. There is possibility of adjust the height of the bottom. The construction allows for easy disassembly of the table.

**Standard finish:** zinc plated + lacquer or bright chrome. The bottom of the table is zinc plated + lacquer.

**Technical data:** Structure made of section, side meshes made of steel wire. Legs are screwed together with a lower frame and the side mesh panels are directly attached to the legs. Bottom made of steel wire is reinforced with flat iron.

**Maximum loading:** ca 100 kg (with equable spreading of the goods).

| PRODUCT NAME                     | FINISH *              | INDEX       |
|----------------------------------|-----------------------|-------------|
| Display table 800x600 H-850/650* | bright chrome         |             |
| Display table 800x600 H-850/650  | zinc plated + lacquer | 919-350-919 |