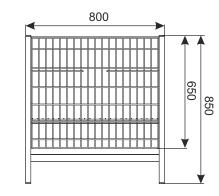

## **DISPLAY TABLE 800X600 H-850/650**

Display tables allows for presentation of small and unwieldy goods. The construction ensures that the display table is very stable and highly resistant to damages. The bottom reinforced with flat irons allows for exposition of goods with various sizes and weights. There is possibility of adjust the height of the bottom. The construction allows for easy disassembly of the table.

**Maximum loading:** ca 100 kg (with equable spreading of the goods).

| PRODUCT NAME                     | FINISH *              | INDEX       |
|----------------------------------|-----------------------|-------------|
| Display table 800x600 H-850/650* | bright chrome         |             |
| Display table 800x600 H-850/650  | zinc plated + lacquer | 919-350-919 |