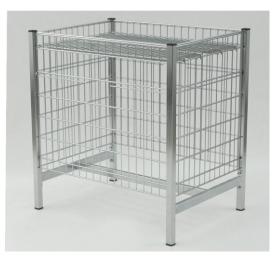

## **DISPLAY TABLE 800X600 H-850/650**

Display tables allows for presentation of small and unwieldy goods. The construction ensures that the display table is very stable and highly resistant to damages. The bottom reinforced with flat irons allows for exposition of goods with various sizes and weights. There is possibility of adjust the height of the bottom. The construction allows for easy disassembly of the table.

**Standard finish:** zinc plated + lacquer or bright chrome. The bottom of the table is zinc plated + lacquer.

**Technical data:** Structure made of section, side meshes made of steel wire. Legs are screwed together with a lower frame and the side mesh panels are directly attached to the legs. Bottom made of steel wire is reinforced with flat iron.

**Maximum loading:** ca 100 kg (with equable spreading of the goods).

| PRODUCT NAME                     | FINISH *              | INDEX       |
|----------------------------------|-----------------------|-------------|
| Display table 800x600 H-850/650* | bright chrome         |             |
| Display table 800x600 H-850/650  | zinc plated + lacquer | 919-350-919 |