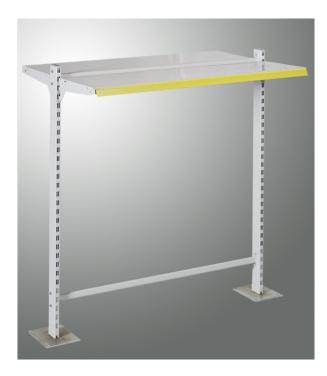

## SHELVING ABOVE FREEZER

Shelving allow to use place above freezers to exposition and sale goods.

Standard finish: powder coated, zinc plated feet to the shelving.

**Technical data:** Legs made of section; metal shelves are assembled on brackets stacked into profiles. Whole is powder coated. **Maximum loading:** 

(with equable spreading of the goods)

- total load capacity of the rack 240 kg
- load capacity of one side of the rack 120 kg
- load capacity of one shelf 120 kg

| SHELVING ABOVE FREEZER - elements              | FINISH                | INDEX       |
|------------------------------------------------|-----------------------|-------------|
| Column 80x30x2,5 mm, H-1540 mm                 | powder coated         | 922-345-271 |
| Column's stopper 80x30 mm                      |                       | WKPP 80x30  |
| Steel, zinc plated feet to the shelving        | zinc plated + lacquer | 919-350x680 |
| Connector to the column L-1330                 | powder coated         | 922-345-274 |
| Metal shelf 1330x400 assembled on the brackets | powder coated         |             |
| Shelf's bracket T-400                          | powder coated         | 922-345-277 |