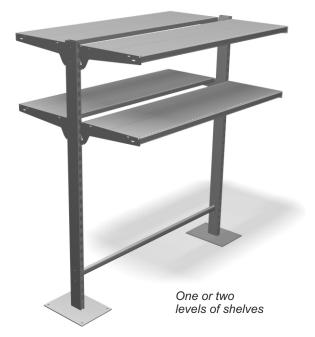

## SHELVING ABOVE FREEZER

Shelving allow to use place above freezers to exposition and sale goods.

Standard finish: powder coated, zinc plated feet to the shelving.

**Technical data:** Legs made of section; metal shelves are assembled on brackets stacked into profiles. Whole is powder coated. **Maximum loading:** 

(with equable spreading of the goods)

- total load capacity of the rack 240 kg
- load capacity of one side of the rack 120 kg
- load capacity of one shelf 120 kg

| SHELVING ABOVE FREEZER - elements              | FINISH                | INDEX       |
|------------------------------------------------|-----------------------|-------------|
| Column 80x30x2,5 mm, H-1540 mm                 | powder coated         | 922-345-271 |
| Column's stopper 80x30 mm                      |                       | WKPP 80x30  |
| Steel, zinc plated feet to the shelving        | zinc plated + lacquer | 919-350x680 |
| Connector to the column L-1330                 | powder coated         | 922-345-274 |
| Metal shelf 1330x400 assembled on the brackets | powder coated         |             |
| Shelf's bracket T-400                          | powder coated         | 922-345-277 |