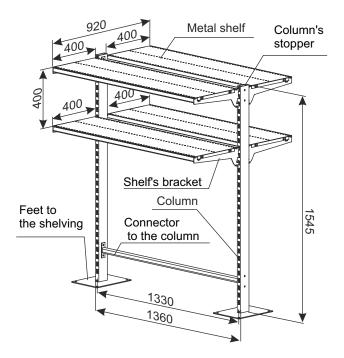

## SHELVING ABOVE FREEZER

Shelving allow to use place above freezers to exposition and sale goods.

Standard finish: powder coated, zinc plated feet to the shelving.

**Technical data:** Legs made of section; metal shelves are assembled on brackets stacked into profiles. Whole is powder coated. **Maximum loading:** 

(with equable spreading of the goods)

- total load capacity of the rack 240 kg
- load capacity of one side of the rack 120 kg
- load capacity of one shelf 120 kg

| SHELVING ABOVE FREEZER - elements              | FINISH                | INDEX       |
|------------------------------------------------|-----------------------|-------------|
| Column 80x30x2,5 mm, H-1540 mm                 | powder coated         | 922-345-271 |
| Column's stopper 80x30 mm                      |                       | WKPP 80x30  |
| Steel, zinc plated feet to the shelving        | zinc plated + lacquer | 919-350x680 |
| Connector to the column L-1330                 | powder coated         | 922-345-274 |
| Metal shelf 1330x400 assembled on the brackets | powder coated         |             |
| Shelf's bracket T-400                          | powder coated         | 922-345-277 |