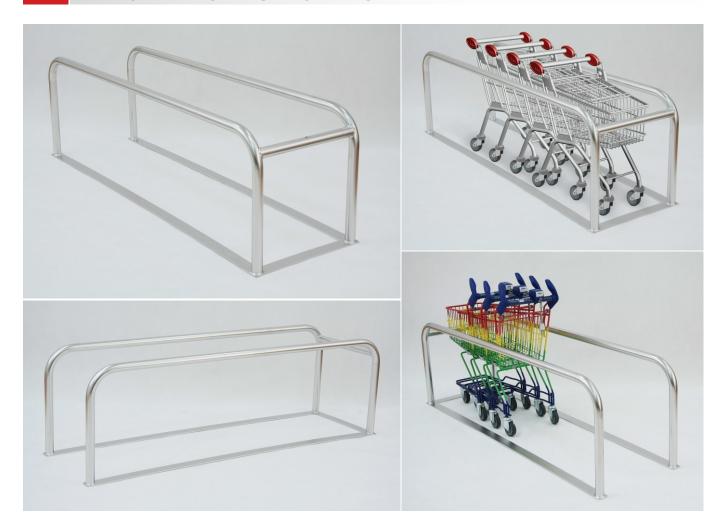

## BOX (PARKING) MADE OF STAINLESS DEDICATED TO KIDS'TROLLEYS

Box is intended to park small kids' trolleys with maximum widht 390 mm: Avant MINI 20, Avant P20, MINI 22 L.

**Standard coating:** stainless steel and electropolishing.

**Technical data:** Box is made of tube and the base of flat bar; it's intended for one line of trolleys.

It's possible to fix starting key to the fixing of trolleys' column.

Fixing to the ground is maintained by its own by the usage of glue or adhesive tape.