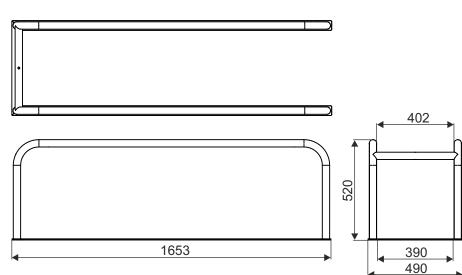

**Technical data:** Box is made of tube and the base of flat bar; it's intended for one line of trolleys.

It's possible to fix starting key to the fixing of trolleys' column.

Fixing to the ground is maintained by its own by the usage of glue or adhesive tape.