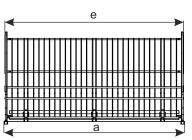

Maximum loading:

(with equable spreading of the goods): single basket - 100 kg, 3 stacked basked - 100kg/50kg/50 kg.

| TYPE OF<br>THE BASKET | DIMENSIONS (mm)<br>Basket |     |     |     |     |
|-----------------------|---------------------------|-----|-----|-----|-----|
|                       | а                         | b   | С   | d   | е   |
| 940x680 H-435         | 955                       | 600 | 435 | 455 | 940 |
| 940x580 H-450         | 955                       | 580 | 470 | 490 | 940 |
| 500x580 H-450         | 515                       | 580 | 470 | 490 | 500 |