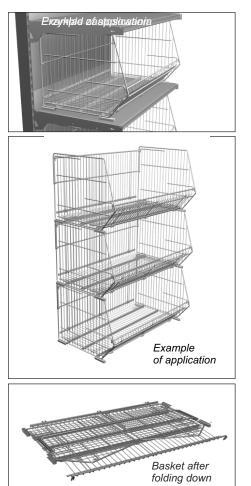

## Possible use of baskets:

- setting on the racks shelf
- stacking baskets one on another

Its small dimensions after folding means that when a basket is not being used, it doesn't take up warehouse space.