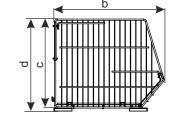

Maximum loading:

(with equable spreading of the goods): single basket - 100 kg, 3 stacked basked - 100kg/50kg/50 kg.

| TYPE OF<br>THE BASKET | DIMENSIONS (mm)<br>Basket |     |     |     |     |
|-----------------------|---------------------------|-----|-----|-----|-----|
|                       | а                         | b   | С   | d   | е   |
| 940x680 H-435         | 955                       | 600 | 435 | 455 | 940 |
| 940x580 H-450         | 955                       | 580 | 470 | 490 | 940 |
| 500x580 H-450         | 515                       | 580 | 470 | 490 | 500 |