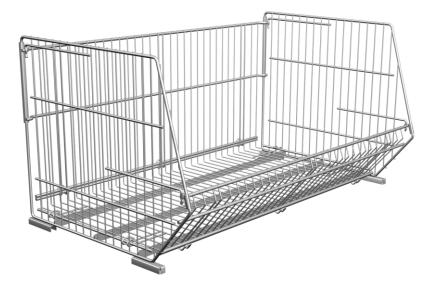

## FOLDING STACKING BASKETS STKK (stacking feet made of closed channel bar)

Baskets are mainly intended for storage and loose display of fast-rotating goods In stores and supermarkets.

## Standard finish: zinc plated + lacquer.

**Technical data:** The structure of basket made of spot welded wire. The bottom is reinforced with flat irons against deformation under heavy loads. Stacking feet made of channel bar with closed ends to protect against displacement of stacked baskets.