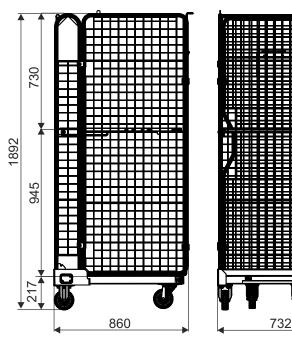

## FOLDING CONTAINER FOR LOGISTIC KLS-3 700X800X1900

**Technical data:** the stability of construction is provided by closed profiles, nets made of steel bars, bottom with wheels (2 fixed wheels, 2 swivel wheels with brakes), bottom shelf is reinforced with flat bars. Container has front door which can be closed creating the front wall of the container. The upper shelf is folded. The construction of container allows for its folding and nesting of folding containers.

Finish: zinc plated + lacquer Wheel: diameter 125 mm Nesting distance: 230 mm Loading of shelf: 75 kg Total loading: 450 kg

| PRODUCT NAME                                      | FINISH                | INDEX       |
|---------------------------------------------------|-----------------------|-------------|
| Folding container for logistic KLS-2 600x800x1800 | zinc plated + lacquer | 919-351-517 |