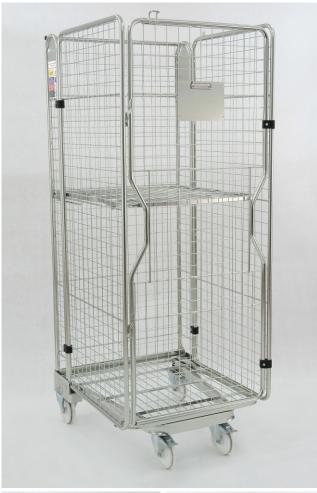

## FOLDING CONTAINER FOR LOGISTIC KLS-3 700X800X1900

**Technical data:** the stability of construction is provided by closed profiles, nets made of steel bars, bottom with wheels (2 fixed wheels, 2 swivel wheels with brakes), bottom shelf is reinforced with flat bars. Container has front door which can be closed creating the front wall of the container. The upper shelf is folded. The construction of container allows for its folding and nesting of folding containers.