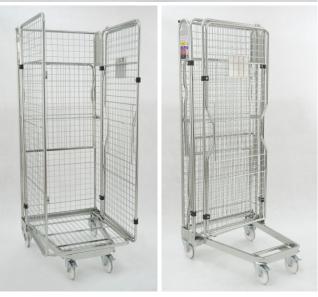

## FOLDING CONTAINER FOR LOGISTIC KLS-3 700X800X1900

**Technical data:** the stability of construction is provided by closed profiles, nets made of steel bars, bottom with wheels (2 fixed wheels, 2 swivel wheels with brakes), bottom shelf is reinforced with flat bars. Container has front door which can be closed creating the front wall of the container. The upper shelf is folded. The construction of container allows for its folding and nesting of folding containers.