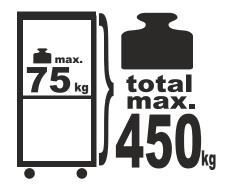

Finish: zinc plated + lacquer Wheel: diameter 125 mm Nesting distance: 230 mm Loading of shelf: 75 kg Total loading: 450 kg

| PRODUCT NAME                                      | FINISH                | INDEX       |
|---------------------------------------------------|-----------------------|-------------|
| Folding container for logistic KLS-2 600x800x1800 | zinc plated + lacquer | 919-351-517 |