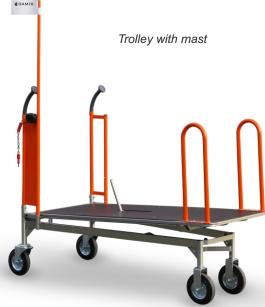

## **TRANSPORT TROLLEY CARRY 160**

As a standard is the trolley with two front bars ( mounted to the lifted hatch), optional is available with one bar or without bars.

| ТҮРЕ             | Carry 160 |
|------------------|-----------|
| LOADING          | 500 kg    |
| WHEEL DIAMETER   | 200 mm    |
| NESTING DISTANCE | 445 mm    |