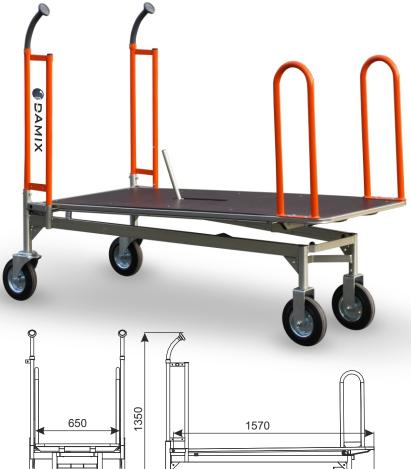

## **TRANSPORT TROLLEY CARRY 160**

As a standard is the trolley with two front bars ( mounted to the lifted hatch), optional is available with one bar or without bars.

| ТҮРЕ             | Carry 160 |
|------------------|-----------|
| LOADING          | 500 kg    |
| WHEEL DIAMETER   | 200 mm    |
| NESTING DISTANCE | 445 mm    |