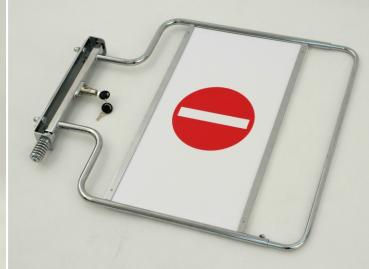

The gate is used in checkouts area.

Bidirectional gate - opens in right side and left side. To open or close the gate turn the key in lock, lift the lock and turn the swivel arm in requested direction.

Installed "anty-panic" system prevents from opening a gate in opposite direction. This system allows you to open an emergency gate at the appropriate pressure despite the blockade.

There is possibility of adjusting arm length to 600 mm to 800 mm.

Gateway fixed to the checkout box.

| PRODUCT NAME                             | FINISH | INDEX |
|------------------------------------------|--------|-------|
| Checkout barrier with lock with high bar | chrome |       |