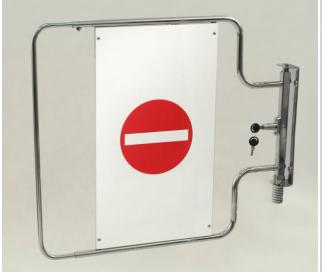

The gate is used in checkouts area.

Bidirectional gate - opens in right side and left side. To open or close the gate turn the key in lock, lift the lock and turn the swivel arm in requested direction.

Installed "anty-panic" system prevents from opening a gate in opposite direction. This system allows you to open an emergency gate at the appropriate pressure despite the blockade.

There is possibility of adjusting arm length to 600 mm to 800 mm.

Gateway fixed to the checkout box.

| PRODUCT NAME                             | FINISH | INDEX |
|------------------------------------------|--------|-------|
| Checkout barrier with lock with high bar | chrome |       |