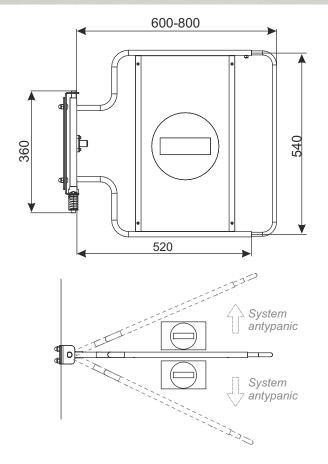

Installed "anty-panic" system prevents from opening a gate in opposite direction. This system allows you to open an emergency gate at the appropriate pressure despite the blockade.

There is possibility of adjusting arm length to 600 mm to 800 mm.