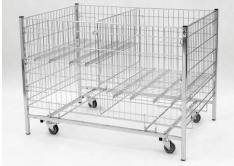

Maximum loading: 150 kg (with equable spreading of the goods).

**OPTIONAL EQUIPMENT:** 

An optional set of wheels mounted on the table makes it easy to move the table.

| PRODUCT NAME                                         | FINISH*               | INDEX       |
|------------------------------------------------------|-----------------------|-------------|
| Display table 1200x800 folded into vertical position | zinc plated + lacquer |             |
|                                                      | bright chrome**       | 919-320-577 |