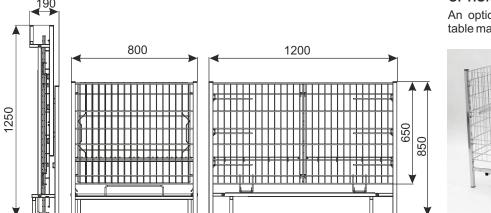

## **DISPLAY TABLE 1200X800 FOLDED INTO VERTICAL POSITION**

Display tables allows for presentation of small and unwieldy goods. The construction ensures that the display table is very stable and highly resistant to damages. The bottomreinforced with flat irons allows for exposition of goods with various sizes and weights. There is possibility of adjust the height of the bottom on two different levels at the same time. Divider and bottom split into two separate parts allow the exposure of different types of assortment at the same time. The construction of the table allows for easy folding and unfolding. Unused table folded into a vertical position doesn't take up excessive warehouse space.

**Standard finish:** zinc plated + lacquer or bright chrome. The bottom of the table is zinc plated + lacquer.

**Technical data:** Structure made of section, side meshes and the divider made of steel wire. Bottom made of steel wire is reinforced with flat iron and it consists of two parts. The frame, legs and sides are contected together with the possibility of convenient folding and unfolding the table.

Maximum loading: 150 kg (with equable spreading of the goods).

**OPTIONAL EQUIPMENT:** 

An optional set of wheels mounted on the table makes it easy to move the table.

| PRODUCT NAME                                         | FINISH*               | INDEX       |
|------------------------------------------------------|-----------------------|-------------|
| Display table 1200x800 folded into vertical position | zinc plated + lacquer |             |
|                                                      | bright chrome**       | 919-320-577 |