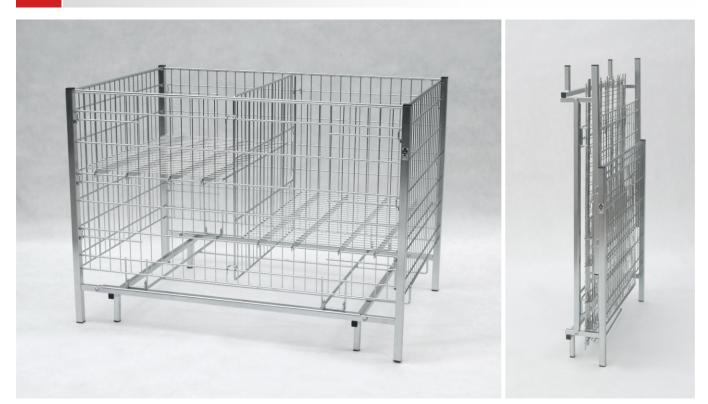

## **DISPLAY TABLE 1200X800 FOLDED INTO VERTICAL POSITION**

Display tables allows for presentation of small and unwieldy goods. The construction ensures that the display table is very stable and highly resistant to damages. The bottomreinforced with flat irons allows for exposition of goods with various sizes and weights. There is possibility of adjust the height of the bottom on two different levels at the same time. Divider and bottom split into two separate parts allow the exposure of different types of assortment at the same time. The construction of the table allows for easy folding and unfolding. Unused table folded into a vertical position doesn't take up excessive warehouse space.

**Standard finish:** zinc plated + lacquer or bright chrome. The bottom of the table is zinc plated + lacquer.

**Technical data:** Structure made of section, side meshes and the divider made of steel wire. Bottom made of steel wire is reinforced with flat iron and it consists of two parts. The frame, legs and sides are contected together with the possibility of convenient folding and unfolding the table.

Maximum loading: 150 kg (with equable spreading of the goods).

**OPTIONAL EQUIPMENT:** 

An optional set of wheels mounted on the table makes it easy to move the table.

| PRODUCT NAME                                         | FINISH*               | INDEX       |
|------------------------------------------------------|-----------------------|-------------|
| Display table 1200x800 folded into vertical position | zinc plated + lacquer |             |
|                                                      | bright chrome**       | 919-320-577 |