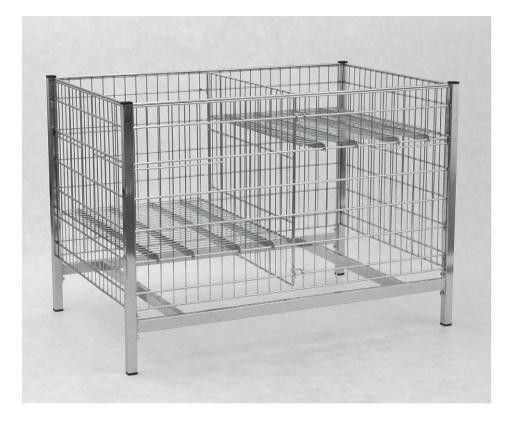

## **DISPLAY TABLE 1200X800 H-850/650**

Display tables allows for presentation of small and unwieldy goods. The construction ensures that the display table is very stable and highly resistant to damages. The bottom reinforced with flat irons allows for exposition of goods with various sizes and weights. There is possibility of adjust the height of the bottom on two different levels at the same time. The table has additionally a divider. The construction allows for easy disassembly of the table. Divider and bottom split into two separate parts allow the exposure of different types of assortment at the same time.

**Standard finish:** zinc plated + lacquer or bright chrome. The bottom of the table is zinc plated + lacquer.

**Technical data:** Structure made of section, side meshes and the divider made of steel wire. Legs are screwed together with a lower frame and the side mesh panels are directly attached to the legs. Bottom made of steel wire is reinforced with flat iron and it consists of two parts.

**Maximum loading:** ca 200 kg (with equable spreading of the goods).

| PRODUCT NAME                      | FINISH *              | INDEX       |
|-----------------------------------|-----------------------|-------------|
| Display table 1200x800 H-850/650* | zinc plated + lacquer | 919-350-639 |
|                                   | bright chrome         | 919-320-436 |