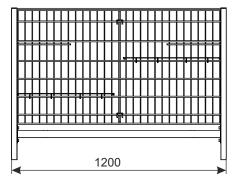

## **DISPLAY TABLE 1200X800 H-850/650**

Display tables allows for presentation of small and unwieldy goods. The construction ensures that the display table is very stable and highly resistant to damages. The bottom reinforced with flat irons allows for exposition of goods with various sizes and weights. There is possibility of adjust the height of the bottom on two different levels at the same time. The table has additionally a divider. The construction allows for easy disassembly of the table. Divider and bottom split into two separate parts allow the exposure of different types of assortment at the same time.

**Maximum loading:** ca 200 kg (with equable spreading of the goods).

| PRODUCT NAME                      | FINISH *              | INDEX       |
|-----------------------------------|-----------------------|-------------|
| Display table 1200x800 H-850/650* | zinc plated + lacquer | 919-350-639 |
|                                   | bright chrome         | 919-320-436 |