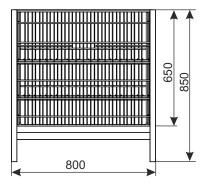

## **DISPLAY TABLE 1200X800 H-850/650**

Display tables allows for presentation of small and unwieldy goods. The construction ensures that the display table is very stable and highly resistant to damages. The bottom reinforced with flat irons allows for exposition of goods with various sizes and weights. There is possibility of adjust the height of the bottom on two different levels at the same time. The table has additionally a divider. The construction allows for easy disassembly of the table. Divider and bottom split into two separate parts allow the exposure of different types of assortment at the same time.

**Maximum loading:** ca 200 kg (with equable spreading of the goods).

| PRODUCT NAME                      | FINISH *              | INDEX       |
|-----------------------------------|-----------------------|-------------|
| Display table 1200x800 H-850/650* | zinc plated + lacquer | 919-350-639 |
|                                   | bright chrome         | 919-320-436 |