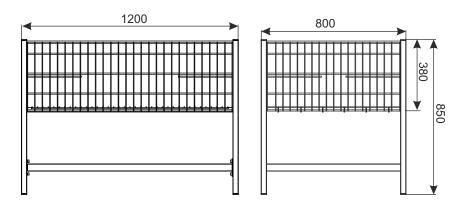

## **DISPLAY TABLE 1200X800 H-850/400**

Display tables allows for presentation of small and unwieldy goods. The construction ensures that the display table is very stable and highly resistant to damages. The bottom reinforced with flat irons allows for exposition of goods with various sizes and weights. There is possibility of adjust the height of the bottom. The construction allows for easy disassembly of the table.