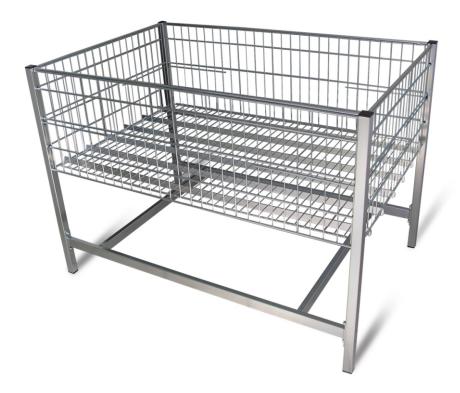

## **DISPLAY TABLE 1200X800 H-850/400**

Display tables allows for presentation of small and unwieldy goods. The construction ensures that the display table is very stable and highly resistant to damages. The bottom reinforced with flat irons allows for exposition of goods with various sizes and weights. There is possibility of adjust the height of the bottom. The construction allows for easy disassembly of the table.

**Standard finish:** zinc plated + lacquer or bright chrome. The bottom of the table is zinc plated + lacquer.

Technical data: Structure made of section, side meshes made of steel wire. Legs are screwed together with a lower frame and the side mesh panels are directly attached to the legs. Bottom made of steel wire is reinforced with flat iron.