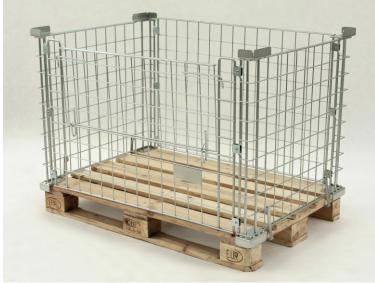

## PALLET BOX 1200X800 LIGHT I

This pallet box together with the wooden pallet creates a full value container, making it possible to store and transport loose goods, using of the pallets. It allows for stacking up to three units (pallet box with a pallet) and reducing to 1/4th the warehouse floor space necessary to store the same quantity of goods. During transportation it is possible to stack two pallet boxes with pallets (total height of 1900 mm), allowing for optimal utilization of the vehicle's cargo carrying capacity. An half-opened frame on the front wall (1200 mm) allows for easy access to the goods stored inside the box.

The ability to place substantial loads within a single box means that it is not only useful as a container for loosely packed lightweight goods, but also as a stable system for organizing heavier products within a small amount of floor space, maintaining easiness of their movement. Its small dimensions after folding (thickness of only 90mm) means that when a box is not being used, it does not take up excessive warehouse space.

**Additional accessories:** divider LIGHT H-684 (to pallet box 1200x800 LIGHT)

Standard finish: zinc plated + lacquer.

**Technical data:** The structure of the box is made of steel wires and spot welded mesh. From the bottom and the top it is finished with corners made of plate. Frame opens to the front. It is possible to buy the box that opens on the short side.