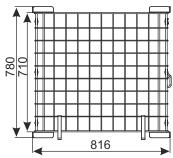

**Additional accessories:** divider LIGHT H-684 (to pallet box 1200x800 LIGHT)

Standard finish: zinc plated + lacquer.

**Technical data:** The structure of the box is made of steel wires and spot welded mesh. From the bottom and the top it is finished with corners made of plate. Frame opens to the front. It is possible to buy the box that opens on the short side.

Loading capacity (using europallets and when equally loaded):

1 pallet box: 900kg;

2 pallet boxes: 900kg+750kg; 3 pallet boxes: 900kg+500kg+500 kg;

4 pallet boxes: 900kg+500kg+300kg+300 kg.

| PRODUCT NAME                                       | FINISH                | INDEX       |
|----------------------------------------------------|-----------------------|-------------|
| Pallet box 1200x800 LIGHT I                        | zinc plated + lacquer | 919-350-649 |
| ADDITIONAL EQUIPMENT                               | FINISH                | INDEX       |
| Divider LIGHT H-684 (to pallet box 1200x800 LIGHT) | zinc plated + lacquer | 919-350-744 |