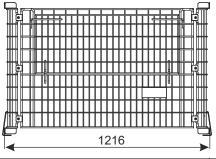

**Additional accessories:** divider LIGHT H-684 (to pallet box 1200x800 LIGHT)

Standard finish: zinc plated + lacquer.

**Technical data:** The structure of the box is made of steel wires and spot welded mesh. From the bottom and the top it is finished with corners made of plate. Frame opens to the front. It is possible to buy the box that opens on the short side.

Loading capacity (using europallets and when equally loaded):

1 pallet box: 900kg;

2 pallet boxes: 900kg+750kg; 3 pallet boxes: 900kg+500kg+500 kg;

4 pallet boxes: 900kg+500kg+300kg+300 kg.

| PRODUCT NAME                                       | FINISH                | INDEX       |
|----------------------------------------------------|-----------------------|-------------|
| Pallet box 1200x800 LIGHT I                        | zinc plated + lacquer | 919-350-649 |
| ADDITIONAL EQUIPMENT                               | FINISH                | INDEX       |
| Divider LIGHT H-684 (to pallet box 1200x800 LIGHT) | zinc plated + lacquer | 919-350-744 |