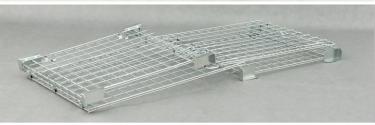

The ability to place substantial loads within a single box means that it is not only useful as a container for loosely packed lightweight goods, but also as a stable system for organizing heavier products within a small amount of floor space, maintaining easiness of their movement. Its small dimensions after folding (thickness of only 90mm) means that when a box is not being used, it does not take up excessive warehouse space.