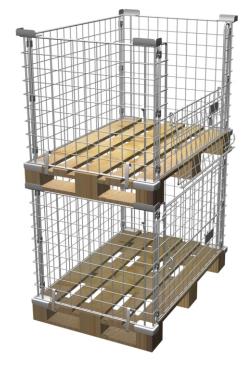

## PALLET BOX 1200X800 LIGHT I

This pallet box together with the wooden pallet creates a full value container, making it possible to store and transport loose goods, using of the pallets. It allows for stacking up to three units (pallet box with a pallet) and reducing to 1/4th the warehouse floor space necessary to store the same quantity of goods. During transportation it is possible to stack two pallet boxes with pallets (total height of 1900 mm), allowing for optimal utilization of the vehicle's cargo carrying capacity. An half-opened frame on the front wall (1200 mm) allows for easy access to the goods stored inside the box.

**Additional accessories:** divider LIGHT H-684 (to pallet box 1200x800 LIGHT)

Standard finish: zinc plated + lacquer.

**Technical data:** The structure of the box is made of steel wires and spot welded mesh. From the bottom and the top it is finished with corners made of plate. Frame opens to the front. It is possible to buy the box that opens on the short side.