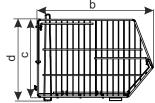

(with equable spreading of the goods): single basket - 100 kg,

|                | DIMENSIONS (mm) |     |     |     |      |
|----------------|-----------------|-----|-----|-----|------|
| TYPE OF        | Basket          |     |     |     |      |
| THE BASKET     | а               | b   | С   | d   | е    |
| 1210X670 H-400 | 1205            | 670 | 385 | 400 | 1217 |
| 1210X570 H-400 | 1205            | 570 | 385 | 400 | 1217 |
| 1210X470 H-400 | 1205            | 470 | 385 | 400 | 1217 |
| 1210X370 H-400 | 1205            | 370 | 385 | 400 | 1217 |