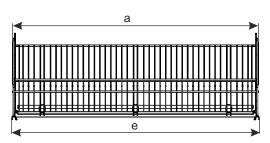

(with equable spreading of the goods): single basket - 100 kg,

|                | DIMENSIONS (mm) |     |     |     |      |
|----------------|-----------------|-----|-----|-----|------|
| TYPE OF        | Basket          |     |     |     |      |
| THE BASKET     | а               | b   | С   | d   | е    |
| 1210X670 H-400 | 1205            | 670 | 385 | 400 | 1217 |
| 1210X570 H-400 | 1205            | 570 | 385 | 400 | 1217 |
| 1210X470 H-400 | 1205            | 470 | 385 | 400 | 1217 |
| 1210X370 H-400 | 1205            | 370 | 385 | 400 | 1217 |