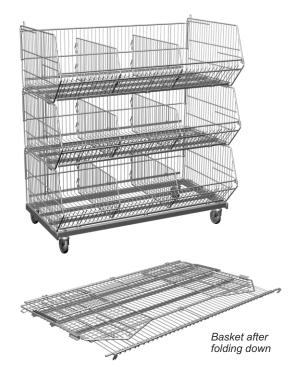

## Possible use of baskets:

- setting on the racks shelf
- separate placed on the ground

- stacking baskets one on another

- assembly on the movable chassis (only basket 1210x670)

Its small dimensions after folding means that when a basket is not being used, it doesn't take up warehouse space.

ADDITIONAL ACCESORIES:

Aesthetic wire divider can be used to divide the basket at any location, allowing a larger number of different products to be displayed. Base with wheels makes the baskets 1210x670 become an independent movable rack.