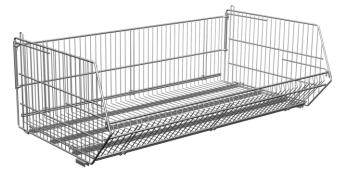

## FOLDING STACKING BASKETS KSC II (stacking feet made of channel bar)

Baskets are mainly intended for storage and loose display of fast-rotating goods in stores and supermarkets.

## Possible use of baskets:

- setting on the racks shelf
- separate placed on the ground

- stacking baskets one on another

- assembly on the movable chassis (only basket 1210x670)

Its small dimensions after folding means that when a basket is not being used, it doesn't take up warehouse space.