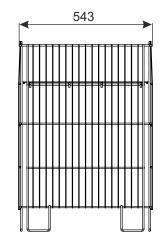

## **FOLDING BASKET DSK16 (550X390X770)**

Its folded design ensures an attractive exposition. Folding baskets are used in the stores, warehouses, petrol stations, offices and households. Construction enable to adjust the height of the bottom. Ideal tool to promote, sell and marketing actions.

Standard finish: zinc plated + lacquer.

Technical data: Structure made of spot welded wires. The basket has folding sides and a bottom that can be placed at various heights.

Maximum loading: 40 kg

| PRODUCT NAME                       | FINISH                | INDEX       |
|------------------------------------|-----------------------|-------------|
| Folding basket DSK16 (550x390x770) | zinc plated + lacquer | 919-351-128 |