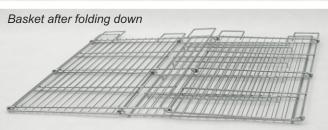

## **FOLDING BASKET DSK16 (550X390X770)**

Its folded design ensures an attractive exposition. Folding baskets are used in the stores, warehouses, petrol stations, offices and households. Construction enable to adjust the height of the bottom. Ideal tool to promote, sell and marketing actions.

Standard finish: zinc plated + lacquer.

Technical data: Structure made of spot welded wires. The basket has folding sides and a bottom that can be placed at various heights.

Maximum loading: 40 kg

| PRODUCT NAME                       | FINISH                | INDEX       |
|------------------------------------|-----------------------|-------------|
| Folding basket DSK16 (550x390x770) | zinc plated + lacquer | 919-351-128 |