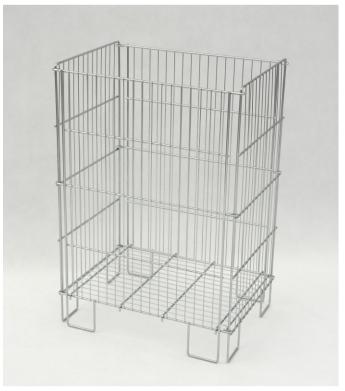

## **FOLDING BASKET DSK16 (550X390X770)**

Its folded design ensures an attractive exposition. Folding baskets are used in the stores, warehouses, petrol stations, offices and households. Construction enable to adjust the height of the bottom. Ideal tool to promote, sell and marketing actions.

Standard finish: zinc plated + lacquer.

Technical data: Structure made of spot welded wires. The basket has folding sides and a bottom that can be placed at various heights.

Maximum loading: 40 kg

| PRODUCT NAME                       | FINISH                | INDEX       |
|------------------------------------|-----------------------|-------------|
| Folding basket DSK16 (550x390x770) | zinc plated + lacquer | 919-351-128 |