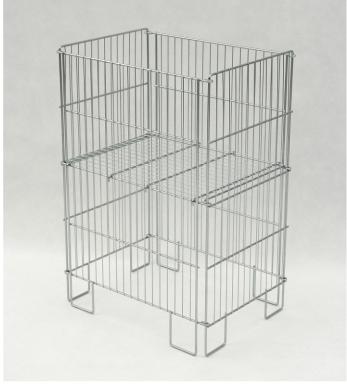

## **FOLDING BASKET DSK16 (550X390X770)**

Its folded design ensures an attractive exposition. Folding baskets are used in the stores, warehouses, petrol stations, offices and households. Construction enable to adjust the height of the bottom. Ideal tool to promote, sell and marketing actions.

Standard finish: zinc plated + lacquer.

Technical data: Structure made of spot welded wires. The basket has folding sides and a bottom that can be placed at various heights.

Maximum loading: 40 kg

| PRODUCT NAME                       | FINISH                | INDEX       |
|------------------------------------|-----------------------|-------------|
| Folding basket DSK16 (550x390x770) | zinc plated + lacquer | 919-351-128 |