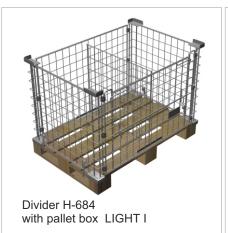

## Divider belongs to the additional equipment and is adapted to assembly to:

- pallet box (divider H 766 is recommended)
- pallet box Light I (divider H 684 is recommended)
- pallet box Light II (divider H 684 is recommended)

Divider H-684 with pallet box LIGHT II

| PRODUCT NAME                                       | FINISH                | INDEX       |
|----------------------------------------------------|-----------------------|-------------|
| Divider H-766 (to pallet box 1200x800)             | zinc plated + lacquer | 919-350-525 |
| Divider LIGHT H-684 (to pallet box 1200x800 LIGHT) | zinc plated + lacquer | 919-350-744 |