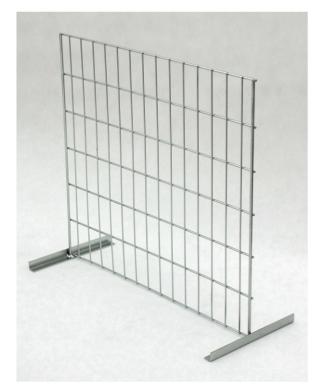

## **DIVIDERS TO PALLET BOX 1200X800**

A functional divider made of wire can be used to divide the pallet box into two separate chambers, without impediment of the access by tilting the frame from the front. This allows two different products to be separately stored and transported within a single box.

## Divider belongs to the additional equipment and is adapted to assembly to:

- pallet box (divider H 766 is recommended)
- pallet box Light I (divider H 684 is recommended)
- pallet box Light II (divider H 684 is recommended)