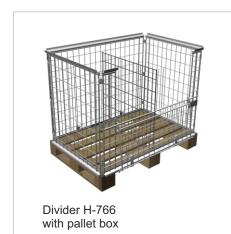

## **DIVIDERS TO PALLET BOX 1200X800**

A functional divider made of wire can be used to divide the pallet box into two separate chambers, without impediment of the access by tilting the frame from the front. This allows two different products to be separately stored and transported within a single box.

Divider H-684 with pallet box LIGHT II

| PRODUCT NAME                                       | FINISH                | INDEX       |
|----------------------------------------------------|-----------------------|-------------|
| Divider H-766 (to pallet box 1200x800)             | zinc plated + lacquer | 919-350-525 |
| Divider LIGHT H-684 (to pallet box 1200x800 LIGHT) | zinc plated + lacquer | 919-350-744 |