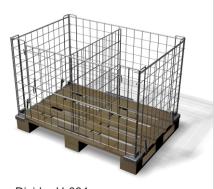

## **DIVIDERS TO PALLET BOX 1200X800**

A functional divider made of wire can be used to divide the pallet box into two separate chambers, without impediment of the access by tilting the frame from the front. This allows two different products to be separately stored and transported within a single box.

## Divider belongs to the additional equipment and is adapted to assembly to:

- pallet box (divider H 766 is recommended)
- pallet box Light I (divider H 684 is recommended)
- pallet box Light II (divider H 684 is recommended)