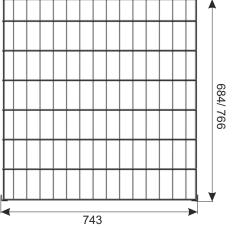

## Divider belongs to the additional equipment and is adapted to assembly to:

- pallet box (divider H 766 is recommended)
- pallet box Light I (divider H 684 is recommended)
- pallet box Light II (divider H 684 is recommended)

Divider H-684 with pallet box LIGHT II

| PRODUCT NAME                                       | FINISH                | INDEX       |
|----------------------------------------------------|-----------------------|-------------|
| Divider H-766 (to pallet box 1200x800)             | zinc plated + lacquer | 919-350-525 |
| Divider LIGHT H-684 (to pallet box 1200x800 LIGHT) | zinc plated + lacquer | 919-350-744 |