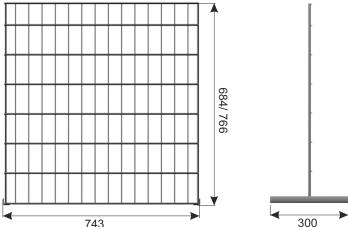

## Divider belongs to the additional equipment and is adapted to assembly to:

- pallet box (divider H 766 is recommended)
- pallet box Light I (divider H 684 is recommended)
- pallet box Light II (divider H 684 is recommended)

Divider H-684 with pallet box LIGHT II

| PRODUCT NAME                                       | FINISH                | INDEX       |
|----------------------------------------------------|-----------------------|-------------|
| Divider H-766 (to pallet box 1200x800)             | zinc plated + lacquer | 919-350-525 |
| Divider LIGHT H-684 (to pallet box 1200x800 LIGHT) | zinc plated + lacquer | 919-350-744 |